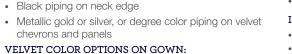

#### GOWN DETAILS

- Revive sustainable black fabric gown
- Classic yoke with fluting on shoulders and back
- Decorative cord and button on back yoke
- Velvet chevrons and front panels
- Concealed center zipper
- Satin-lined bell sleeves
- Left pocket and access on right side
- · Metallic gold piping on velvet chevrons and panels

#### VELVET COLOR OPTIONS ON GOWN:

Black, royal blue and light blue only