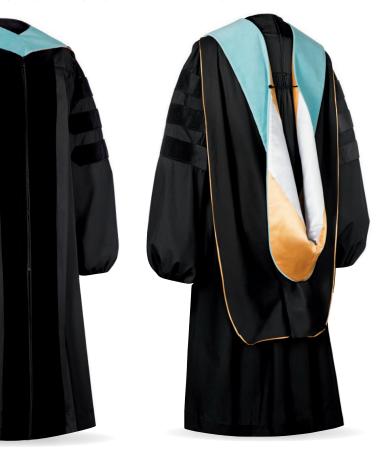

## THE WINDSOR PACKAGE

Example shown: Doctor of Philosophy (Ph.D.-royal blue velvet) with purple and gold school color satin lining.

## THE SUSSEX PACKAGE

Example shown: Doctor of Philosophy (Ph.D.-royal blue velvet) with gold and royal school color satin lining.

## THE BRISTOL PACKAGE

Example shown: Doctor of Education (ED.D.-light blue velvet) with gold & white school color satin lining.