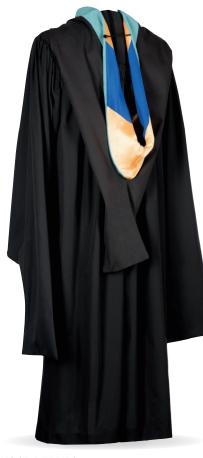

## THE MASTER PACKAGE

Example shown: Master of Education (light blue velvet) with gold and royal school color satin lining.

#### GOWN DETAILS

- Revive sustainable black fabric gown
- · Classic yoke with fluting on shoulders and back
- Decorative cord and button on back yoke
- Classic front panels with center zipper
- Left pocket

#### CAP DETAILS

 Deluxe guilted mortarboard cap with black or degree color tassel

#### HOOD DETAILS

- Revive sustainable fabric
- Degree color velvet
- Satin lining in school colors
- Cord and button
- Hood attachment cord

#### INCLUDED WITH PURCHASE

• Garment bag and wooden hanger

TO ORDER A BACHELOR PACKAGE, PLEASE CALL 1-800-854-7464 OR VISIT JOSTENS.COM.

JOSTENS.COM ©2017 Jostens, Inc. Printed in USA. 170806 (CCG-081

FINE QUALITY REGALIA