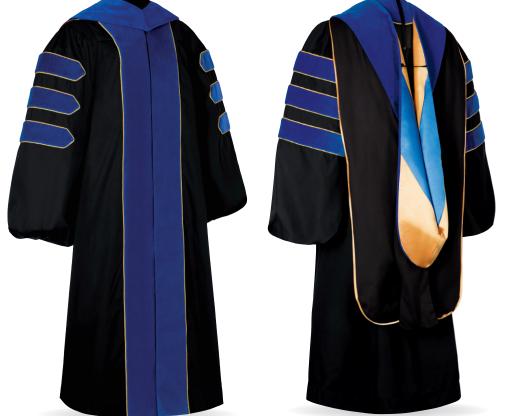

## THE SUSSEX PACKAGE

Example shown: Doctor of Philosophy (Ph.D.-royal blue velvet) with gold and royal school color satin lining.

#### GOWN DETAILS

- Prestige crepe black fabric gown
- Pleated yoke with fluting on shoulders and back
- Regal braid and button on back yoke
- Finest available velvet chevrons and floating front panels
- Floating front panels designed to be worn open with a tab closure or zipped shut
- Zipper is offset and concealed

Pockets and access on both sides

- Satin-lined sleeves with adjustable French cuffs
  - Premier 8 sided
    - Gold or silver bullion tassel

Prestige crepe black fabric

Satin lining in school colors

Hood attachment cord

Finest available black

or royal blue velvet

• Finest available degree color velvet

HOOD DETAILS

Cord and button

TAM DETAILS

#### INCLUDED WITH PURCHASE

- Initials on gown, tam and hood
- · Garment bag and wooden hanger