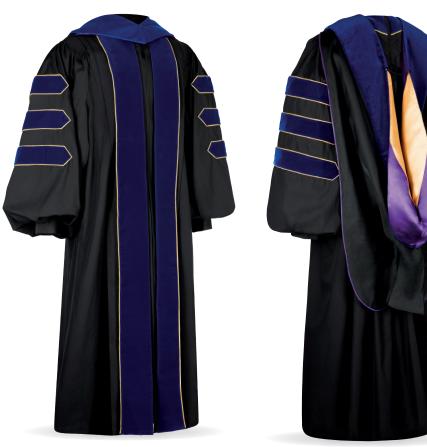

## THE WINDSOR PACKAGE

Example shown: Doctor of Philosophy (Ph.D.-royal blue velvet) with purple and gold school color satin lining.

#### GOWN DETAILS

- Prestige crepe black fabric gown
- Pleated yoke with fluting on shoulders and back
- Regal braid and button on back yoke
- Finest available velvet chevrons and floating front panels
- Floating front panels designed to be worn open with a tab closure or zipped shut
- Zipper is offset and concealed

Pockets and access on both sides

- Satin-lined sleeves with adjustable French cuffs
  - Premier 8 sided
    - Gold or silver bullion tassel

Prestige crepe black fabric

Satin lining in school colors

Hood attachment cord

Finest available black

or royal blue velvet

• Finest available degree color velvet

HOOD DETAILS

Cord and button

TAM DETAILS

#### INCLUDED WITH PURCHASE

- Initials on gown, tam and hood
- · Garment bag and wooden hanger