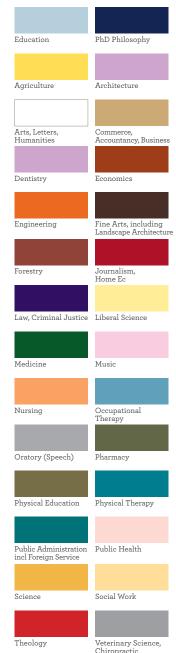

ing on shoulders and back
- Decorative cord and button on back yoke
- Velvet chevrons and front panels
- Concealed center zipper
- Cuffs with Velcro adjustment
- Left pocket

#### VELVET COLOR ON GOWN:

Black only

INCLUDED WITH PURCHASE

#### Initials on gown

- Garment bag and wooden hanger





### Black, royal blue and degree colors also available

## THE BRISTOL PACKAGE

Example shown: Doctor of Education (ED.D.-light blue velvet) with gold & white school color satin lining.





#### HOOD DETAILS

- Revive sustainable black fabric
- Degree color velvet
- Satin lining in school colors
- Cord and button
- Hood attachment cord

#### TAM DETAILS

- Black velvet
- Classic 6 sided
- Gold silky tassel

#### INCLUDED WITH PURCHASE

Garment bag and wooden hanger

#### DEGREE VELVET COLORS\*



\*Color shades may vary from finished product.