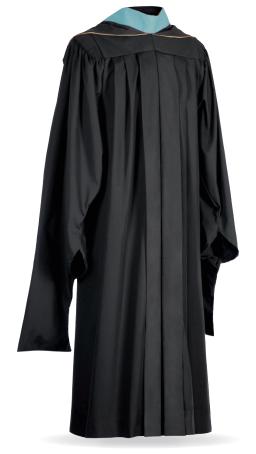

## THE MASTER PACKAGE

Example shown: Master of Education (light blue velvet) with gold and royal school color satin lining.

#### GOWN DETAILS

- Revive sustainable black fabric gown
- · Classic yoke with fluting on shoulders and back
- Decorative cord and button on back yoke
- Classic front panels with center zipper
- Left pocket

#### CAP DETAILS

 Deluxe guilted mortarboard cap with black or degree color tassel

#### HOOD DETAILS

- Revive sustainable fabric
- Degree color velvet
- Satin lining in school colors
- Cord and button
- Hood attachment cord

#### INCLUDED WITH PURCHASE

• Garment bag and wooden hanger

TO ORDER A BACHELOR PACKAGE, PLEASE CALL 1-800-854-7464 OR VISIT JOSTENS.COM.

JOSTENS.COM ©2017 Jostens, Inc. Printed in USA. 170806 (CCG-081

FINE QUALITY REGALIA